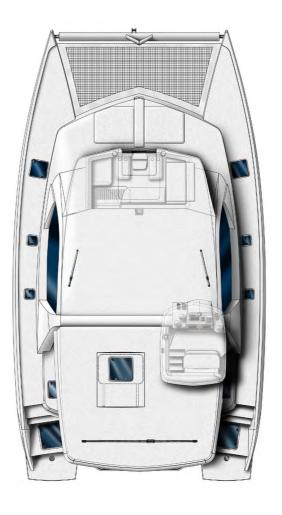

## LEOPARD 44

The Leopard 44 is available in either a 3 cabin, 3 head version, or a 4 cabin, 4 head version. Both layouts offer the option of additional storage, berth, or head in the forward hull.