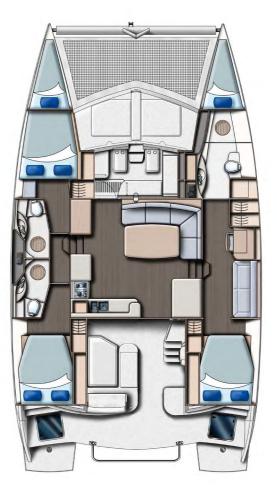

## LEOPARD 44

The Leopard 44 is available in either a 3 cabin, 3 head version, or a 4 cabin, 4 head version. Both layouts offer the option of additional storage, berth, or head in the forward hull.