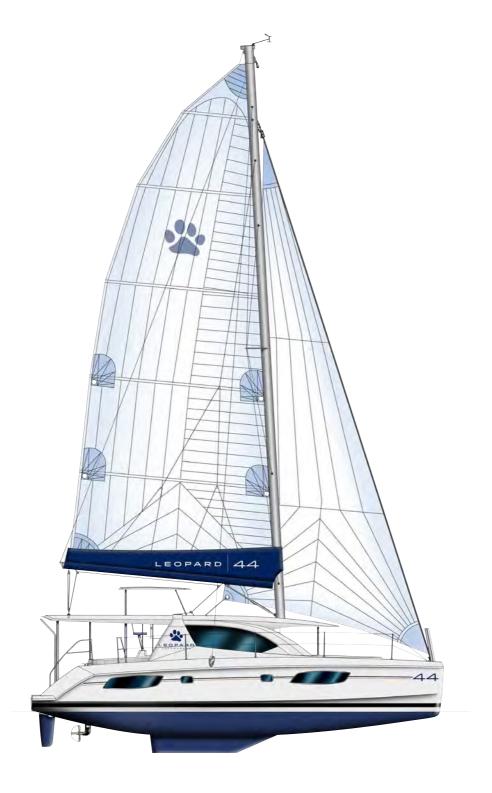

# LEOPARD 44

#### **LEOPARD 44 STANDARD SPECIFICATIONS**

| 42 ft 7 in      | 12.98 m                                                                         |
|-----------------|---------------------------------------------------------------------------------|
| 41 ft 8 in      | 12.70 m                                                                         |
| 23 ft 9 in      | 7.25 m                                                                          |
| 4 ft 2 in       | 1.27 m                                                                          |
| 27,880 lbs      | 12,615 kg                                                                       |
| 185 US gal      | 700 L                                                                           |
| 206 US gal      | 780 L                                                                           |
| 2 x Diesel 29hp |                                                                                 |
|                 | 41 ft 8 in<br>23 ft 9 in<br>4 ft 2 in<br>27,880 lbs<br>185 US gal<br>206 US gal |