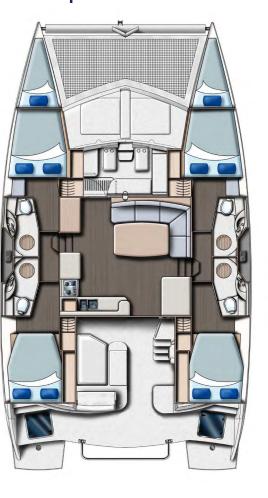

## LEOPARD 44

The Leopard 44 is available in either a 3 cabin, 3 head version, or a 4 cabin, 4 head version. Both layouts offer the option of additional storage, berth, or head in the forward hull.